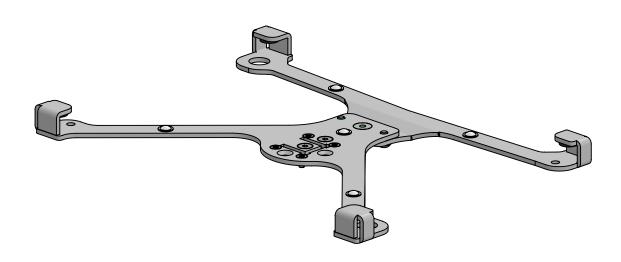

X-Frame - iPad Air / iPad (2017)

Version: 1.0

| POS | PARTS LIST | nn/QTY. | DESCRIPTION                                   |  |
|-----|------------|---------|-----------------------------------------------|--|
| 1   | 54201112   | 1       | Reenforced X-Frame for iPad Air / iPad (2017) |  |
|     | MK15-0159  | 1       | Installation instruction for X-Frame SPXF_01  |  |
|     | B020       | 1       | Box - L330xW220xH50mm                         |  |
|     | B021 (6)   | 1       | Master Box including 6x B020                  |  |
|     | MK15-0026  | 2       | Spacepole® Essentials product label           |  |